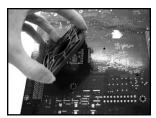

Place the base clip backing onto the backside of the mainboard, inserting the post screws through the holes provided by the motherboard.

Apply enough thermal paste to the top of the CPU to cover the entire top surface.