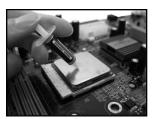

Place the base clip backing onto the backside of the mainboard, inserting the post screws through the holes provided by the motherboard.

Apply enough thermal paste to the top of the CPU to cover the entire top surface.