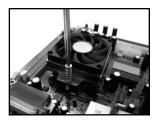

Align the Fan according to the screw posts provided by the base. Fasten the base of the unit to the surface of the CPU.

Lock the spring nut to the base clip backing.

Connect the fan's power cable to the appropriate socket on the mainboard.