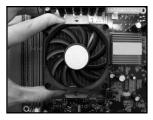

Align the Fan according to the screw posts provided by the base. Fasten the base of the unit to the surface of the CPU.

Lock the spring nut to the base clip backing.

Connect the fan's power cable to the appropriate socket on the mainboard.