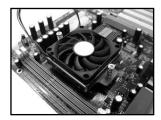

Align the Fan according to the screw posts provided by the base. Fasten the base of the unit to the surface of the CPU.

Lock the spring nut to the base clip backing.

Connect the fan's power cable to the appropriate socket on the mainboard.