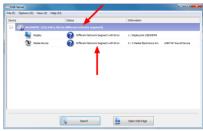

- a) If not already, connect the HDMI video adapter to a host computer directly via UTP Ethernet cable.
- b) Assign the host computer with a manual (static) IP address of 192.168.1.51. If the HDMI video adapter will only be connected directly to this computer, no further changes need to be made (skip to step q).
- c) Run the USB Server application program. The HDMI video adapter will appear in the list.
- d) Right-click on the main HDMI video adapter device. Select the "Server Configuration" option.
- e) Uncheck the "Use DHCP" option and manually enter the IP address and Subnet Mask you wish the HDMI video adapter to use. Click "Set" when complete.

- f) Disconnect the HDMI video adapter from the host computer and connect both back to the network.
- g) Launch the USB Server software application.
- 8. The HDMI video adapter should appear as an available device, with the video and audio components listed below it. If any additional USB devices are plugged into the video adapter, they will also be listed. If a device status is listed as "Free" it can be connected to. Only one user may connect to each device at a time.