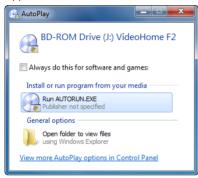

### **Driver Installation**

- 1. Insert the Driver CD into your CD/DVD-ROM drive.
- 2. If the installation program does not begin automatically, locate the Autorun.exe application. This file will be located in the root directory of the Driver CD (e.g. D:\ or E:\).

\*installation photos for reference only

3. Select the model of the IP Video Extender then select the "Device Driver" installation. This will being the installation wizards for the drivers and USB Server application.