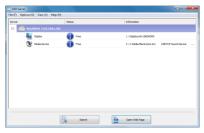

- f) Disconnect the HDMI video adapter from the host computer and connect both back to the network.
- g) Launch the USB Server software application.
- 8. The HDMI video adapter should appear as an available device, with the video and audio components listed below it. If any additional USB devices are plugged into the video adapter, they will also be listed. If a device status is listed as "Free" it can be connected to. Only one user may connect to each device at a time.

To connect to any of the devices, select it from the list, then click the "Connect Device" button or right-click on it and select "Connect Device". The status of the device will change to "Locally Connected" and Windows will then detect the device, as if it had been connected via USB and automatically install it. To disconnect from any device, select it from the list and click the "Disconnect Device" button.