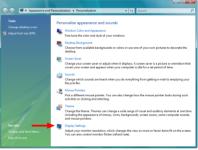

 Windows Vista: right-click on a blank area of the desktop, select Personalize, then select the Display Settings option.

Windows 7: right-click on a blank area of the desktop, select Screen Resolution.