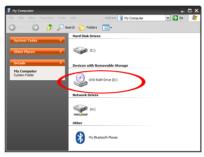

\*installation photos for reference only

3. Select the model of the IP Video Extender then select the "Device Driver" installation. This will being the installation wizards for the drivers and USB Server application.