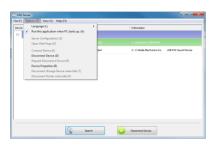

- f) Disconnect the HDMI video adapter from the host computer and connect both back to the network.
- g) Launch the USB Server software application.
- 8. The HDMI video adapter should appear as an available device, with the video and audio components listed below it. If any additional USB devices are plugged into the video adapter, they will also be listed. If a device status is listed as "Free" it can be connected to. Only one user may connect to each device at a time.

To connect to any of the devices, select it from the list, then click the "Connect Device" button or right-click on it and select "Connect Device". The status of the device will change to "Locally Connected" and Windows will then detect the device, as if it had been connected via USB and automatically install it. To disconnect from any device, select it from the list and click the "Disconnect Device" button.