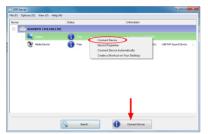

To connect to any of the devices, select it from the list, then click the "Connect Device" button or right-click on it and select "Connect Device". The status of the device will change to "Locally Connected" and Windows will then detect the device, as if it had been connected via USB and automatically install it. To disconnect from any device, select it from the list and click the "Disconnect Device" button.