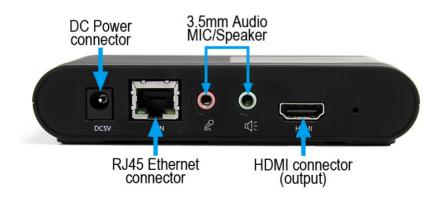

stances up to 100m (300ft). Plus, it offers 2 USB 2.0 ports on the display side, to connect and share peripherals such as USB storage or keyboard/mouse input with the connected PC.

Alternatively, the device can be used directly connected as a USB to HDMI adapter.

### **Packaging Contents**

- 1 x HDMI over IP converter
- 1 x Universal Power Adapter (NA/UK/EU)
- 1 x Driver CD
- 1 x Instruction Manual

## **System Requirements**

- · HDMI enabled display device with HDMI cable
- · Available AC electrical outlet
- Minimum CPU: Intel®/AMD® 2.4 GHz single core
- Minimum RAM: 1GB
- Microsoft® Windows® XP (32-bit), Vista/7 (32/64-bit)
- USB Mode: USB mini-B to USB type A male/male cable

or

Ethernet Mode: RJ45 terminated Cat5/Cat6 UTP Ethernet cabling

### **Front View**



### **Rear View**





# Installation



Please ensure that the driver installation is complete prior to the physical installation (plugging in) of the USB 2.0 Video Adapter

### **Driver Installation**

- 1. Insert the Driver CD into your CD/DVD-ROM drive.
- 2. If the installation program does not begin automatically, locate the Autorun.exe application. This file will be located in the root directory of the Driver CD (e.g. D:\ or E:\).





\*installation photos for reference only

3. Select the model of the IP Video Extender then select the "Device Driver" installation. This will being the installation wizards for the drivers and USB Server application.



 Once both installations are complete, restart the computer when prompted. Once Windows has fully loaded, it will be ready to connect to the video adapt