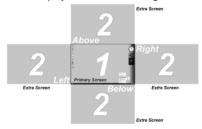

#### Extend to

When using the "Extend" display mode, 4 options are available for placement of the extended display, relative to the primary display: Left, Right, Above, Below. More fine adjustments to the placement of the extended display can be made through the Windows Display Settings.