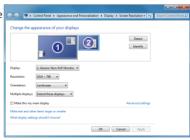

# How to Use

Configuring the image being displayed by the monitor that is connected to the HDMI Video Adapter, can be done in one of two ways:

- 1. Accessing the Windows Display Settings
  - Windows XP: right-click on a blank area of the desktop, select Properties, then click on the Settings tab:

 Windows Vista: right-click on a blank area of the desktop, select Personalize, then select the Display Settings option.

Windows 7: right-click on a blank area of the desktop, select Screen Resolution.

Change the appearance of your change the your change the your change

2. Right-clicking the DisplayLink tray icon ( ) in the system notification area.

**NOTE:** In Windows XP/Vista, changes can be made directly from the DisplayLink icon, however in Windows 7, the DisplayLink icon automatically takes you to the Windows Display Settings, where the same settings are available.