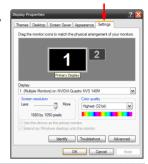

# How to Use

Configuring the image being displayed by the monitor that is connected to the HDMI Video Adapter, can be done in one of two ways:

- 1. Accessing the Windows Display Settings
  - Windows XP: right-click on a blank area of the desktop, select Properties, then click on the Settings tab: