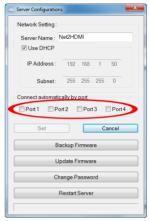

7. If DHCP (automatic IP) is available on the network, no configuration should be required.

Correct network configuration

Incorrect network configuration

If a DHCP server (automatic IP) is not available on your network (such as connecting directly to the host computer), the video adapter will use a default IP address of **192.168.1.50**. If this is not compatible with your network, the video adapter will need to be manually configured.

- a) If not already, connect the HDMI video adapter to a host computer directly via UTP Ethernet cable.
- b) Assign the host computer with a manual (static) IP address of 192.168.1.51. If the HDMI video adapter will only be connected directly to this computer, no further changes need to be made (skip to step q).
- c) Run the USB Server application program. The HDMI video adapter will appear in the list.
- d) Right-click on the main HDMI video adapter device. Select the "Server Configuration" option.
- e) Uncheck the "Use DHCP" option and manually enter the IP address and Subnet Mask you wish the HDMI video adapter to use. Click "Set" when complete.

Alternatively, devices on the USB Hub ports can be set to connect automatically, based on the USB port they are plugged into on the HDMI video adapter (instead of based on the specific USB device itself). This will allow for any type of USB device to be automatically connected to the host computer, so long as it is connected to the specified physical port on the HDMI video adapter. This option can be accessed by right-clicking on the HDMI Video adapter itself, and going into the Server Configuration. **NOTE:** The software will show Port 3 and Port 4, however enabling these ports for automatic connection will have no result.