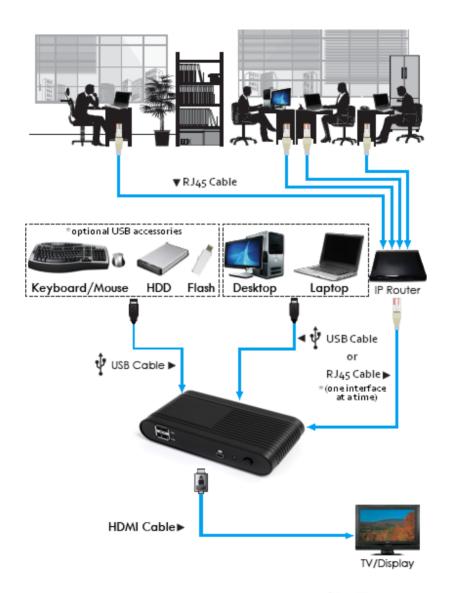

# Introduction

The IPUSB2HD2 HDMI® over IP Extender delivers a versatile HDMI-IP link between PCs on your network and an HDMI monitor/projector, at full high definition (1080p, 1920 x 1080) video resolution. Accompanying audio signals are transmitted directly through the HDMI output, or separately through the built-on 3.5mm stereo output port.

An ideal solution for sharing a display or projector over an Ethernet network so that even PCs lacking digital video output can still connect, the IP/HDMI adapter can communicate through a network router at transmission distances up to 100m (300ft). Plus, it offers 2 USB 2.0 ports on the display side, to connect and share peripherals such as USB storage or keyboard/mouse input with the connected PC.

Alternatively, the device can be used directly connected as a USB to HDMI adapter.