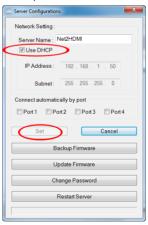

- a) If not already, connect the HDMI video adapter to a host computer directly via UTP Ethernet cable.
- b) Assign the host computer with a manual (static) IP address of 192.168.1.51. If the HDMI video adapter will only be connected directly to this computer, no further changes need to be made (skip to step q).
- c) Run the USB Server application program. The HDMI video adapter will appear in the list.
- d) Right-click on the main HDMI video adapter device. Select the "Server Configuration" option.
- e) Uncheck the "Use DHCP" option and manually enter the IP address and Subnet Mask you wish the HDMI video adapter to use. Click "Set" when complete.