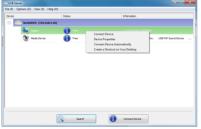

#### **Automatic Device Connection**

Certain devices can be set to automatically connect (if available) to the host computer, when the software is running. This will allow the video and/or the audio to automatically connect, whenever the USB Server software is launched, or if unavailable originally, to automatically connect whenever the device does become available.

This can also be applied to USB devices connected to the USB Hub ports. **Right-clicking** on the device and selecting the "Connect Device Automatically" option will enable this feature for the specific USB device.

Alternatively, devices on the USB Hub ports can be set to connect automatically, based on the USB port they are plugged into on the HDMI video adapter (instead of based on the specific USB device itself). This will allow for any type of USB device to be automatically connected to the host computer, so long as it is connected to the specified physical port on the HDMI video adapter. This option can be accessed by right-clicking on the HDMI Video adapter itself, and going into the Server Configuration. **NOTE:** The software will show Port 3 and Port 4, however enabling these ports for automatic connection will have no result.