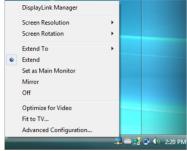

Change the appearance of your change the your change the your change

2. Right-clicking the DisplayLink tray icon ( ) in the system notification area.

**NOTE:** In Windows XP/Vista, changes can be made directly from the DisplayLink icon, however in Windows 7, the DisplayLink icon automatically takes you to the Windows Display Settings, where the same settings are available.

Windows XP/Vista

You may change the relative position of this extended display through the Windows Display Settings or the "Extend To" option in the DisplayLink icon menu.