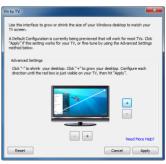

#### Fit to TV

When using "Extend" mode, if the image displayed on the remote display is not properly centered, then this option can be used to manually adjust the position of the image. Using the + and - buttons will adjust the image horizontally or vertically, and holding the CTRL key while pressing the + and - buttons will allow for smaller adjustments.