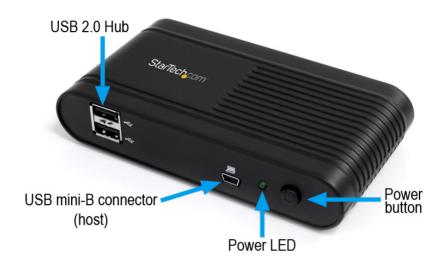

er at transmission distances up to 100m (300ft). Plus, it offers 2 USB 2.0 ports on the display side, to connect and share peripherals such as USB storage or keyboard/mouse input with the connected PC.

Alternatively, the device can be used directly connected as a USB to HDMI adapter.

### **Packaging Contents**

- 1 x HDMI over IP converter
- 1 x Universal Power Adapter (NA/UK/EU)
- 1 x Driver CD
- 1 x Instruction Manual

## **System Requirements**

- · HDMI enabled display device with HDMI cable
- · Available AC electrical outlet
- Minimum CPU: Intel®/AMD® 2.4 GHz single core
- Minimum RAM: 1GB
- Microsoft® Windows® XP (32-bit), Vista/7 (32/64-bit)
- USB Mode: USB mini-B to USB type A male/male cable

or

Ethernet Mode: RJ45 terminated Cat5/Cat6 UTP Ethernet cabling

### **Front View**



### **Rear View**





# Installation



Please ensure that the driver installation is complete prior to the physical installation (plugging in) of the USB 2.0 Video Adapter

### **Driver Installation**

- 1. Insert the Driver CD into your CD/DVD-ROM drive.
- 2. If the installation program does not begin automatically, locate the Autorun.exe application. This file will be located in the root directory of the Driver CD (e.g. D:\ or E:\).





\*installation photos for reference only

3. Select the model of the IP Video Extender then select the "Device Driver" installation. This will being the installation wizards for the drivers and USB Server application.



 Once both installations are complete, restart the computer when prompted. Once Windows has fully loaded, it will be ready to conne