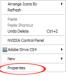

#### **Display Resolution**

Select the desired video display resolution for the connected monitor in Extend Mode.

The default setting resolution is: 1024 x 768 \* 32-bit.

#### **Display Rotation**

4 options are available: 0°(Normal), 90° (Left), 180° (Upside-Down), 270° (Right) when used with the Extended or Primary display modes. It is a useful function for some rotatable display devices.