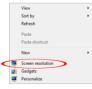

 Windows Vista: right-click on a blank area of the desktop, select Personalize, then select the Display Settings option.

Windows 7: right-click on a blank area of the desktop, select Screen Resolution.