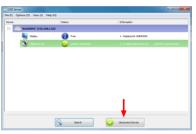

To connect to any of the devices, select it from the list, then click the "Connect Device" button or right-click on it and select "Connect Device". The status of the device will change to "Locally Connected" and Windows will then detect the device, as if it had been connected via USB and automatically install it. To disconnect from any device, select it from the list and click the "Disconnect Device" button.