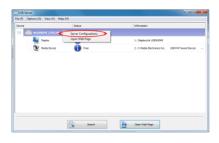

- a) If not already, connect the HDMI video adapter to a host computer directly via UTP Ethernet cable.
- b) Assign the host computer with a manual (static) IP address of 192.168.1.51. If the HDMI video adapter will only be connected directly to this computer, no further changes need to be made (skip to step q).
- c) Run the USB Server application program. The HDMI video adapter will appear in the list.
- d) Right-click on the main HDMI video adapter device. Select the "Server Configuration" option.
- e) Uncheck the "Use DHCP" option and manually enter the IP address and Subnet Mask you wish the HDMI video adapter to use. Click "Set" when complete.