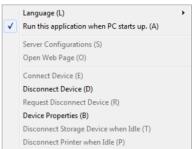

#### **USB Server**

The USB Server software can be configured to automatically startup when Windows starts and also connect certain devices automatically. In the "Options" menu of the USB Server window, the option to start the software automatically on Windows bootup is available. This will allow the software to automatically run, if the computer ever is restarted, instead of having to manually double-click the desktop icon each time.

#### **Automatic Device Connection**

Certain devices can be set to automatically connect (if available) to the host computer, when the software is running. This will allow the video and/or the audio to automatically connect, whenever the USB Server software is launched, or if unavailable originally, to automatically connect whenever the device does become available.

This can also be applied to USB devices connected to the USB Hub ports. **Right-clicking** on the device and selecting the "Connect Device Automatically" option will enable this feature for the specific USB device.

Alternatively, devices on the USB Hub ports can be set to connect automatically, based on the USB port they are plugged into on the HDMI video adapter (instead of based on the specific USB device itself). This will allow for any type of USB device to be automatically connected to the host computer, so long as it is connected to the specified physical port on the HDMI video adapter. This option can be accessed by right-clicking on the HDMI Video adapter itself, and going into the Server Configuration. **NOTE:** The software will show Port 3 and Port 4, however enabling these ports for automatic connection will have no result.