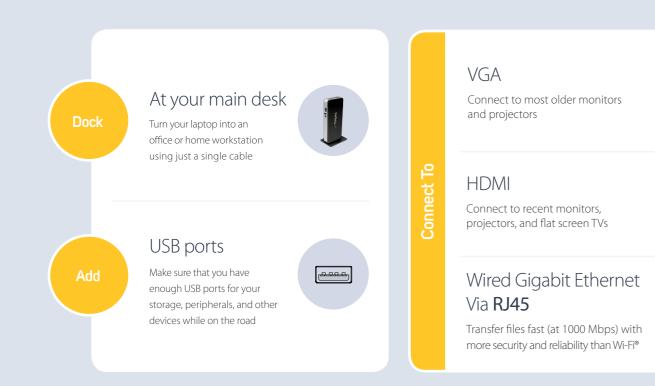

# Upgrade Your Device's Connectivity

Whether you're on the road or at your desk, we can help you be prepared and connect your computer or tablet to whatever you need.

•**•••••**•

......

Connect your Ultrabook™ to a VGA projector or display and add Ethernet + 1 USB 3.0 port, in a convenient adapter bundle