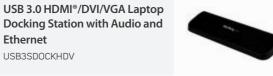

# Upgrade your **Ultrabook**

Display / Ethernet Kit for New Lenovo® X1 Carbon 2 LENX1MDPUGBK

Add HDMI® and DVI-D, or HDMI and VGA dual video, as well as audio and Gigabit Ethernet connections to your laptop through USB 3.0